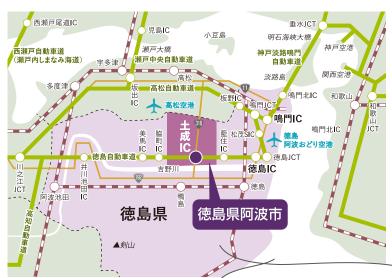

# 河波市への交通アクセス

大阪・神戸から2時間ちょっと! 徳島自動車道 土成IC降りてすぐ!

# 飛行機 ……

東京から最寄りの空港まで1時間 (徳島阿波おどり空港から30km / 高松空港から55km)

# 

大阪から土成ICまで2時間30分 / 三宮から土成ICまで2時間

大阪から2時間30分/高松から1時間30分

アクセス情報は (一社)阿波市観光協会の HPでご覧いただけます。

# JR徳島線 .....

徳島駅から鴨島駅まで45分 →JR鴨島駅から車で13分(約5km)

・・・・・・・・ お問い合わせ・・・・・・・・

—般社団法人 **阿波市観光協会** 

TEL:0883-35-4211 2020年8月発行

こへんなに いっぱい!!

日本では優れた育種家の手によって様々な種類のぶどうが誕生しています。 阿讃山麓の南斜面に位置し、雨が少なく、四国有数の日照率を誇る阿波市土成町はぶどうの名産地。 さんさんと降り注ぐ太陽の光を浴び、甘みがのった極上の果実が実ります。 7月上旬~9月にかけて、たくさんの直売所とぶどう狩り園がオープン! ここでしか味わえない太陽の恵みを、ぜひお楽しみください。