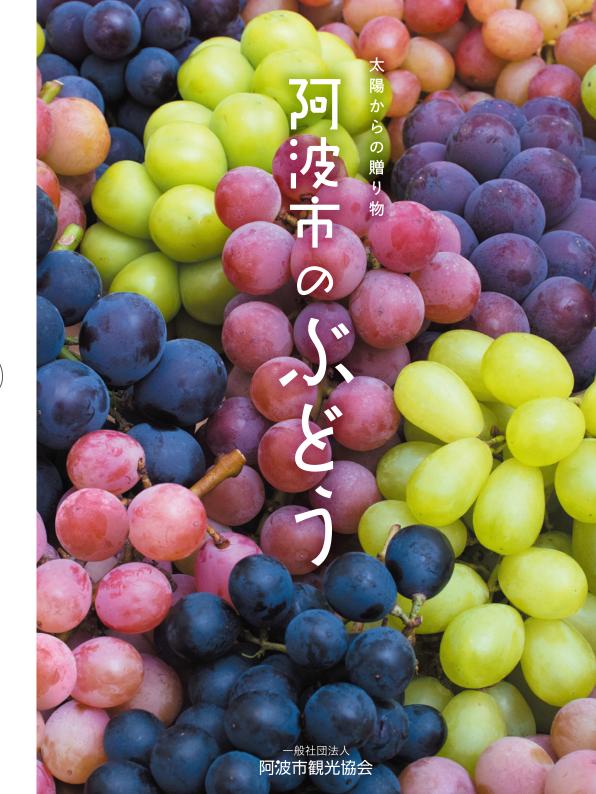

# JR徳島線 .....

徳島駅から鴨島駅まで45分 →JR鴨島駅から車で13分(約5km)

・・・・・・・・ お問い合わせ・・・・・・・・

—般社団法人 **阿波市観光協会** 

TEL:0883-35-4211 2020年8月発行

こへんなに いっぱい!!

日本では優れた育種家の手によって様々な種類のぶどうが誕生しています。 阿讃山麓の南斜面に位置し、雨が少なく、四国有数の日照率を誇る阿波市土成町はぶどうの名産地。 さんさんと降り注ぐ太陽の光を浴び、甘みがのった極上の果実が実ります。 7月上旬~9月にかけて、たくさんの直売所とぶどう狩り園がオープン! ここでしか味わえない太陽の恵みを、ぜひお楽しみください。